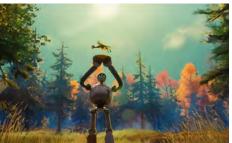

## **Creative Moments**

RESPOND to how collaborating with other creatures helped Roz feel braver and stronger in the DreamWorks movie The Wild Robot. As she saw challenges throughout the island, she realized that "everyone has to become more than they were programmed to be." Imagine what it would be like to reboot yourself as you figure out who you are and then realize everyone flourishes by working together.

CONNECT challenges that you, your family, or new characters you create may face. Consider the collaboration you saw in DreamWorks The Wild Robot where Roz works together with Thorn the bear, Fink the fox, and other creatures who faced danger and depended on each other to survive and thrive.