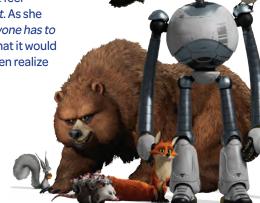

## **Creative Moments**

RESPOND to how collaborating with other creatures helped Roz feel braver and stronger in the DreamWorks movie The Wild Robot. As she saw challenges throughout the island, she realized that "everyone has to become more than they were programmed to be." Imagine what it would be like to reboot yourself as you figure out who you are and then realize everyone flourishes by working together.

CONNECT challenges that you, your family, or new characters you create may face. Consider the collaboration you saw in DreamWorks The Wild Robot where Roz works together with Thorn the bear, Fink the fox, and other creatures who faced danger and depended on each other to survive and thrive.