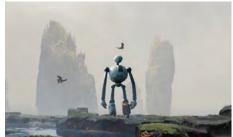

## **Creative Moments**

RESPOND to how collaborating with other creatures helped Roz feel braver and stronger in the DreamWorks movie The Wild Robot. As she saw challenges throughout the island, she realized that "everyone has to become more than they were programmed to be." Imagine what it would be like to reboot yourself as you figure out who you are and then realize everyone flourishes by working together.

CONNECT challenges that you, your family, or new characters you create may face. Consider the collaboration you saw in DreamWorks The Wild Robot where Roz works together with Thorn the bear, Fink the fox, and other creatures who faced danger and depended on each other to survive and thrive.

CKEALE a scene that demonstrates how working together solves problems and helps everyone flourish. Whether the characters are on a difficult journey, have a safety crisis, or are simply leaving the nest, show how teamwork makes challenges easier to overcome.

Kristin M.

**PRESENT** your art and your thoughts about teamwork. Reflect on how muted and gray the scenes were when Roz was alone or how colorful and hopeful

a situation feels when you face a problem. Describe the benefits of working together and how the world seems brighter when everyone collaborates.